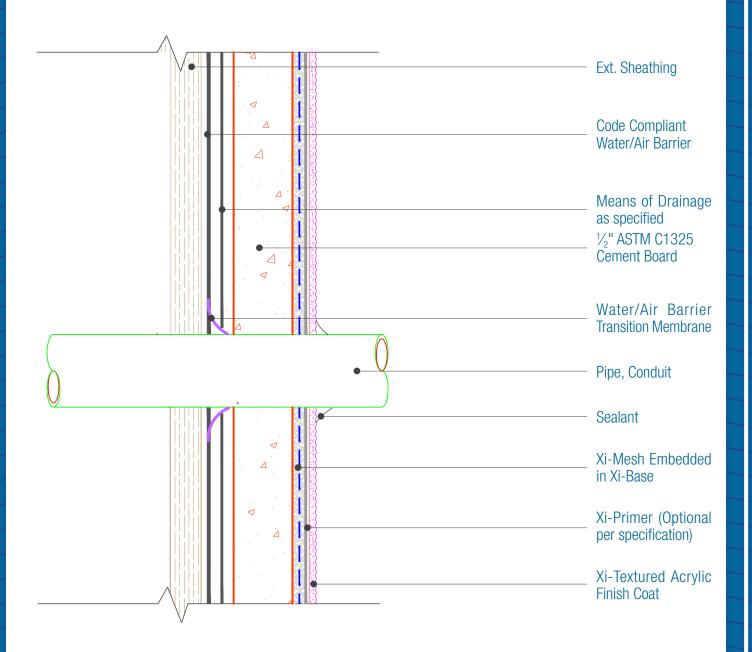

## DAFS-Cement Board Assembly Pipe/Conduit Penetration

Date. 04-15-2021 | Detail. DAFSCB.V.1 v1

## NOTES:

- 1. The Water/Air Barrier, means of drainage and installation of those materials is by others, they are shown for the clarity of the FXI materials only. For a full Cement Board Assembly See FXI WaterShield-CB Assembly.
- 2. Pipe should be installed prior to the Cladding and the Water /air barrier transition membrane wrapped onto the pipe to create a water/air tight seal.
- 3. See Specification for Water/Air Barrier Transition Membrane Options.